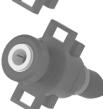

#### Versions

- S- & D-Type as well as A- & M-Type
- Connections at Gas & Beer: G1/2, G5/8 + PushFit 5/16" & 3/8"
- Different probe designs possible
- A- & M-Type with Combi CO2-Seal

G 5/8 thread

G 1/2 thread

5/16" PushFit

3/8" PushFit