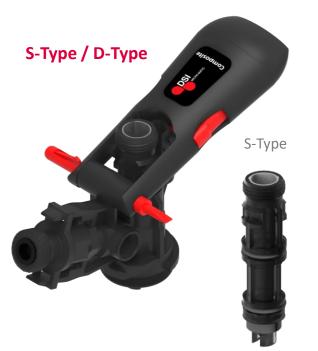

**S-Type** 

#### Versions

- S- & D-Type as well as A- & M-Type
- Connections at Gas & Beer: G1/2, G5/8 + PushFit 5/16" & 3/8"
- Different probe designs possible
- A- & M-Type with Combi CO2-Seal

G 5/8 thread

G 1/2 thread