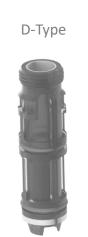

#### Versions

- S- & D-Type as well as A- & M-Type
- Connections at Gas & Beer: G1/2, G5/8 + PushFit 5/16" & 3/8"
- Different probe designs possible
- A- & M-Type with Combi CO2-Seal

G 5/8 thread

G 1/2 thread