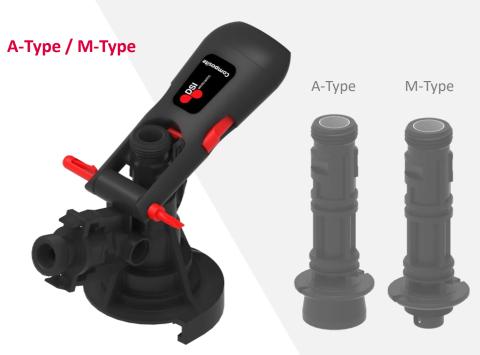

#### Versions

- S- & D-Type as well as A- & M-Type
- Connections at Gas & Beer: G1/2, G5/8 + PushFit 5/16" & 3/8"
- Different probe designs possible
- A- & M-Type with Combi CO2-Seal

G 5/8 thread

G 1/2 thread