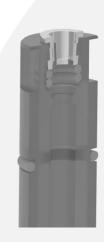

# **Composite Coupler**

## Ball & Captive G 5/8 + G 1/2

Shutoff-Valve G 5/8 + G 1/2

3/8" PushFit

5/16" PushFit