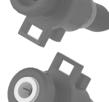

#### Versions

- S- & D-Type as well as A- & M-Type
- Connections at Gas & Beer: G1/2, G5/8 + PushFit 5/16" & 3/8"
- Different probe designs possible
- A- & M-Type with Combi CO2-Seal

G 5/8 thread

G 1/2 thread