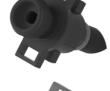

**S-Type** 

#### Versions

- S- & D-Type as well as A- & M-Type
- Connections at Gas & Beer: G1/2, G5/8 + PushFit 5/16" & 3/8"
- Different probe designs possible
- A- & M-Type with Combi CO2-Seal

G 5/8 thread

G 1/2 thread