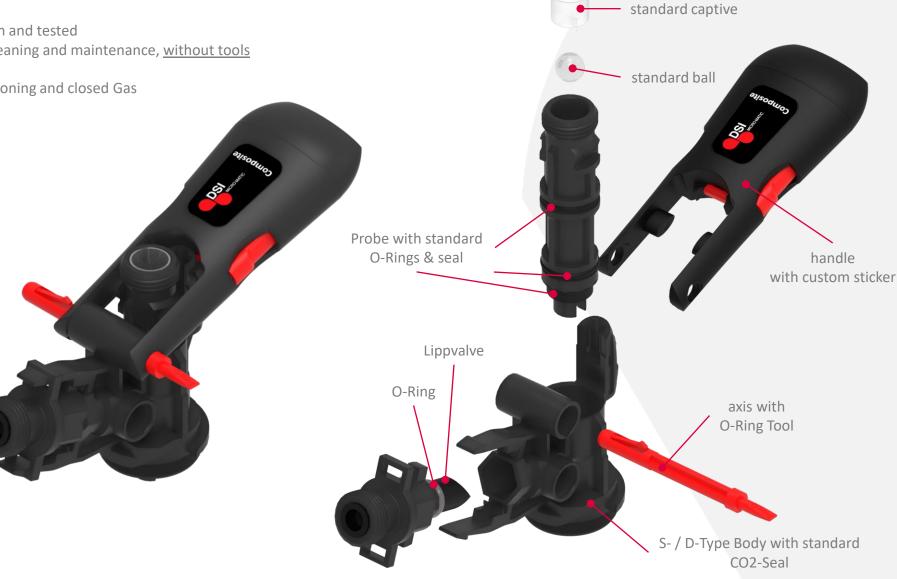

# **Composite Coupler**

### Handling

- Standard pressures, cleaning and usage proven and tested
- Easy and fast assembly and disassembly for cleaning and maintenance, without tools
- DSI Standard spare parts / sealings used
- Spring loaded handle possible for safe repositioning and closed Gas

#### **Facts**

- Glass Fiber reinforced Plastic "PA 66 GF30"
- Food compliance acc. FDA & EU1935
- 100% produced in Germany = low footprint
- Safety / decompression valve option at Body
- Gas connector possible to switch by 180°

#### Versions

- S- & D-Type as well as A- & M-Type
- Connections at Gas & Beer: G1/2, G5/8 + PushFit 5/16" & 3/8"
- Different probe designs possible
- A- & M-Type with Combi CO2-Seal

G 5/8 thread

G 1/2 thread