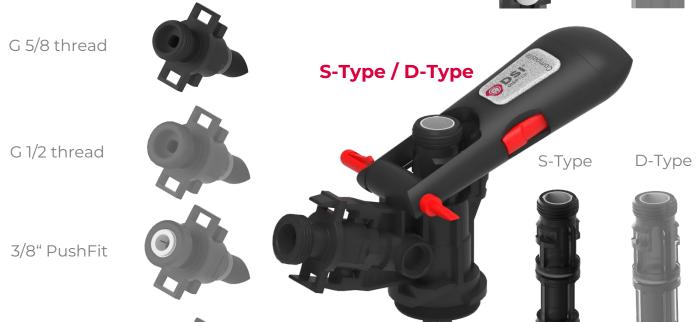

standard

**S-Type** 

S- / D-Type Body with standard CO2-Seal

## Versions

5/16" PushFit

- S- & D-Type as well as A- & M-Type
- Connections at Gas & Beer: G1/2, G5/8 + PushFit 5/16"
  & 3/8"
- Different probe designs possible
- A- & M-Type with Combi CO2-Seal

Ball & Captive

Shutoff-Valve

G 5/8 + G 1/2

3/8" PushFit

5/16" PushFit