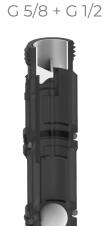

## Handling

- Standard pressures, cleaning and usage proven and tested
- Easy and fast assembly and disassembly for cleaning and maintenance, without tools
- DSI Standard spare parts / sealings used
- Spring loaded handle possible for safe repositioning and closed Gas

## **Facts**

- Glass Fiber reinforced Plastic "PA 66 GF30"
- Food compliance acc. FDA & EU1935
- 100% produced in Germany = low footprint
- Safety / decompression valve option at Body
- Gas connector possible to switch by 180°



standard

**S-Type** 

S- / D-Type Body with standard CO2-Seal

## **Composite Coupler**

## Versions

5/16" PushFit

- S- & D-Type as well as A- & M-Type
- Connections at Gas & Beer: G1/2, G5/8 + PushFit 5/16"
  & 3/8"
- Different probe designs possible
- A- & M-Type with Combi CO2-Seal



Ball & Captive



Shutoff-Valve

G 5/8 + G 1/2



3/8" PushFit



5/16" PushFit