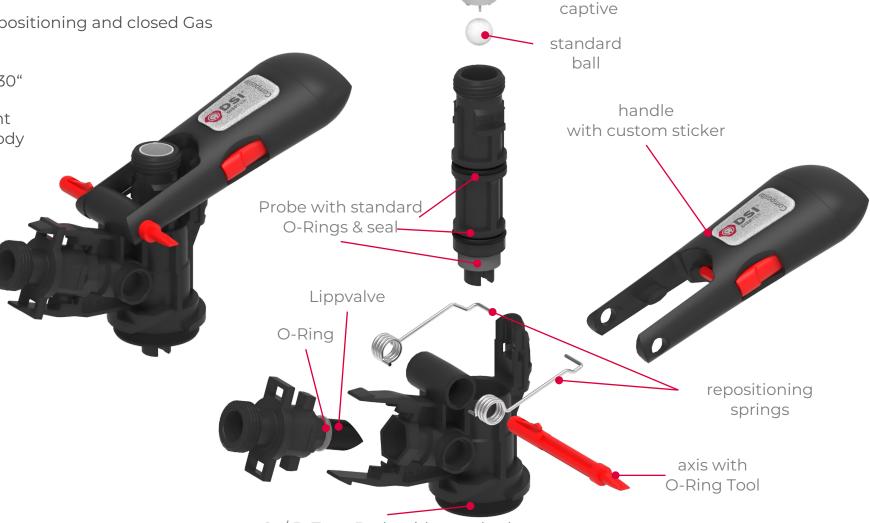

## Handling

- Standard pressures, cleaning and usage proven and tested
- Easy and fast assembly and disassembly for cleaning and maintenance, without tools
- DSI Standard spare parts / sealings used
- Spring loaded handle possible for safe repositioning and closed Gas

## **Facts**

- Glass Fiber reinforced Plastic "PA 66 GF30"
- Food compliance acc. FDA & EU1935
- 100% produced in Germany = low footprint
- Safety / decompression valve option at Body
- Gas connector possible to switch by 180°

## Versions

5/16" PushFit

- S- & D-Type as well as A- & M-Type
- Connections at Gas & Beer: G1/2, G5/8 + PushFit 5/16"
  & 3/8"
- Different probe designs possible
- A- & M-Type with Combi CO2-Seal

Ball & Captive