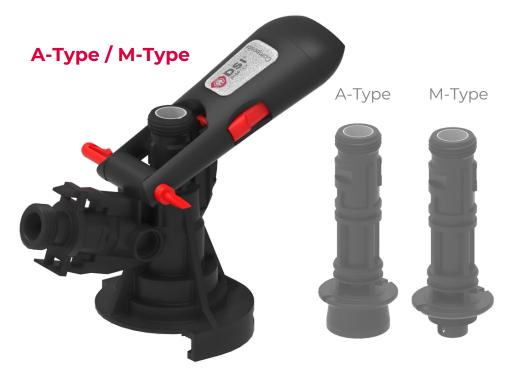

## Versions

5/16" PushFit

- S- & D-Type as well as A- & M-Type
- Connections at Gas & Beer: G1/2, G5/8 + PushFit 5/16"
  & 3/8"
- Different probe designs possible
- A- & M-Type with Combi CO2-Seal

Ball & Captive